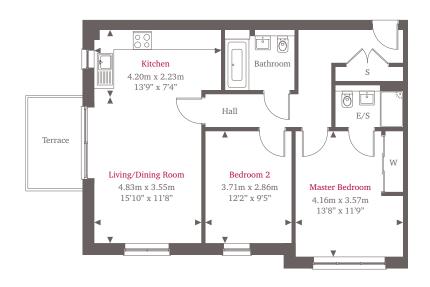

## Plot 44

This stylish 793 square foot two-bedroom apartment is finished to the highest standard. Built with an incredible attention to detail, this modern apartment includes a spacious open-plan living/dining room leading out onto the terrace. Fitted with a contemporary kitchen, this apartment is perfect to entertain guests and family. The apartment is complete with a master bedroom with an en-suite, a second bedroom and a luxurious bathroom.

## For more information please call 01372 225007 shanlyhomes.com

<sup>■</sup> Point from which maximum dimensions are measured. Dimensions are intended for guidance only and may vary by plus or minus 7.6cm/3". The plots indicate general layout only which may vary from other plots. W denotes wardrobe. S denotes storage. Please contact sales consultant for more information.