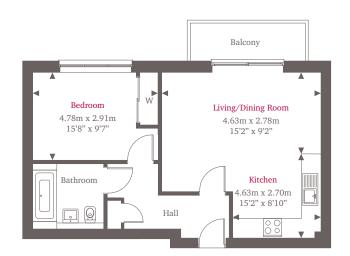

## Plot 55

This stylish 546 square foot one-bedroom apartment, is finished to the highest detail. It includes a spacious living/dining room that follows onto the balcony. The kitchen is fitted with fully integrated A-rated appliances. A luxurious bathroom, spacious bedroom with fitted wardrobes and generous storage space complete this apartment.

## For more information please call 01372 225007 shanlyhomes.com

Point from which maximum dimensions are measured. Dimensions are intended for guidance only and may vary by plus or minus 7.6cm/3". The plots indicate general layout only which may vary from other plots. W denotes wardrobe. S denotes storage. Please contact sales consultant for more information.